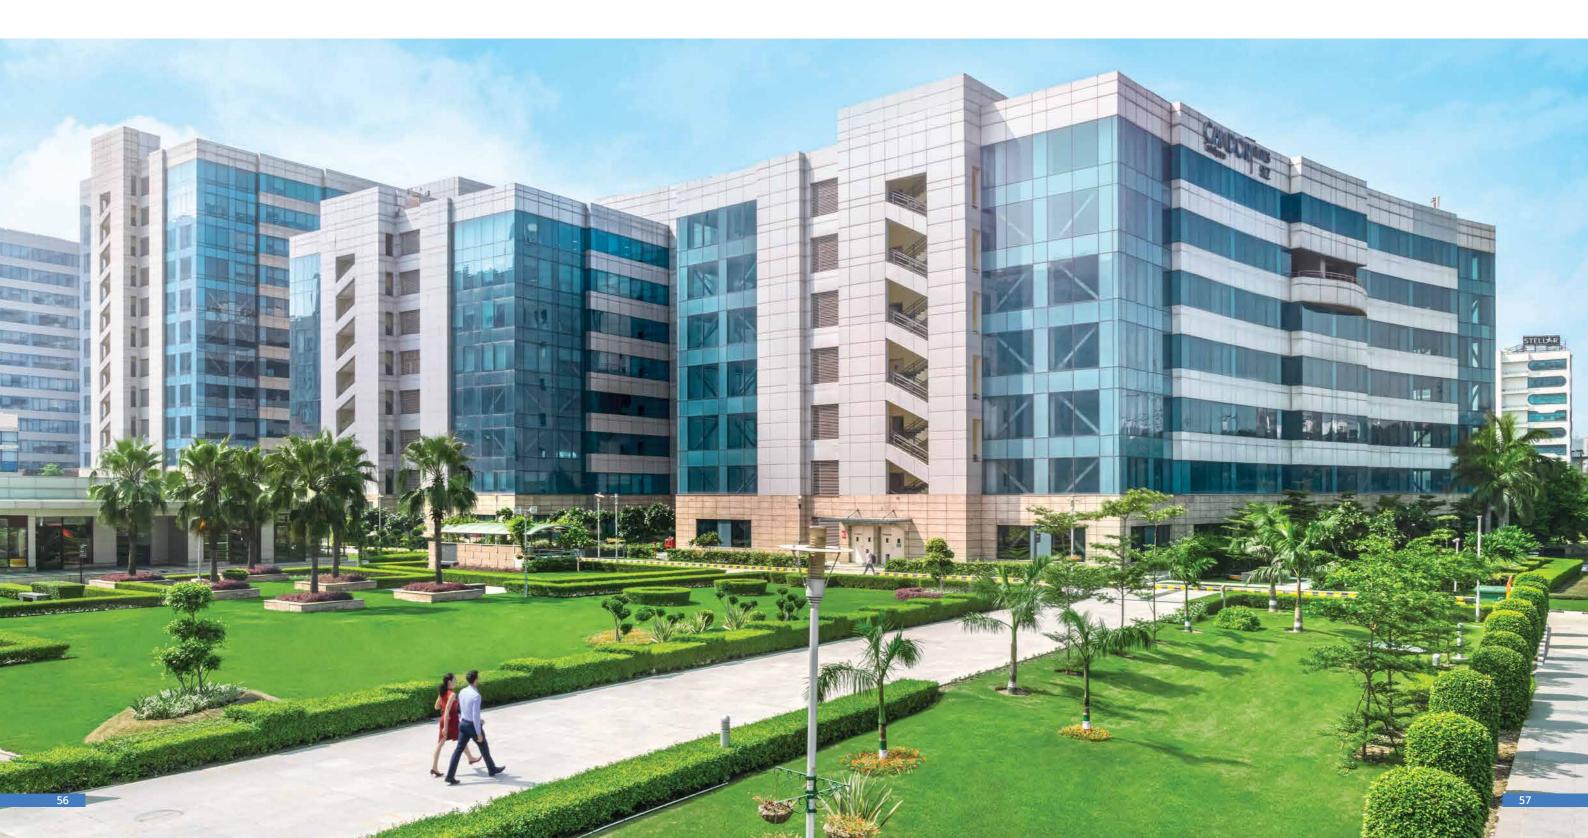

# Candor TechSpace N2, Noida

3.8M sf | 29.7 Acres

Candor TechSpace N2, situated in Sector 135, Noida, is an office SEZ with multiple tenants. Positioned strategically in the city's emerging IT/ITeS corridor, it offers an extensive frontage on the 12-lane, signal-free Noida Expressway, ensuring easy access to the metro, Noida CBD, Ghaziabad and East Delhi. The campus is thoughtfully planned around a central vista, with its two amenity blocks providing diverse F&B options. Its design exudes universal appeal by seamlessly integrating with natural elements like the Sun, Air and Earth, and the native landscape, creating a unique microclimate.

THE CAMPUS SEAMLESSLY **BALANCES WORK-**LEISURE-COLLABORATION WITH LANDSCAPED **ENVIRONMENTS, GREEN** TERRACES, INTERACTIVE SPACES AND BREAKOUT AREAS AROUND SERENE WATER BODIES, LAWNS AND OUTDOOR RECREATIONAL ZONES.